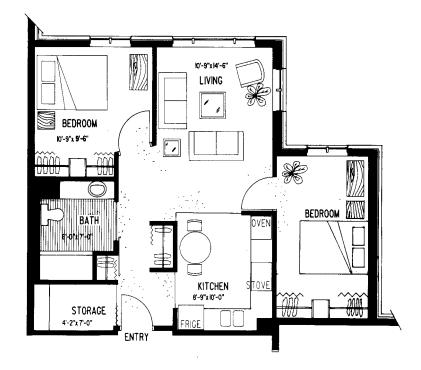

All prices noted are based on 2019 rates and are subject to annual review.

Model A 655 Square Feet—1 Bedroom

Model B 800 Square Feet—2 Bedroom

Model C 730 Square Feet—1 Bedroom

Model D 1000 Square Feet—2 Bedroom