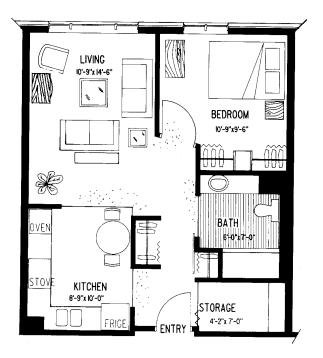

All prices noted are based on 2019 rates and are subject to annual review.

Model A 655 Square Feet—1 Bedroom

Model B 800 Square Feet—2 Bedroom

Model C 730 Square Feet—1 Bedroom

Model D 1000 Square Feet—2 Bedroom