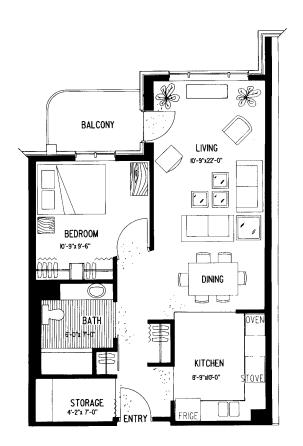

All prices noted are based on 2019 rates and are subject to annual review.

Model A 655 Square Feet—1 Bedroom

Model B 800 Square Feet—2 Bedroom

Model C 730 Square Feet—1 Bedroom

Model D 1000 Square Feet—2 Bedroom