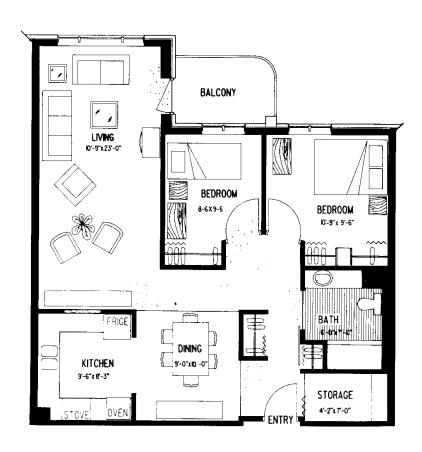

All prices noted are based on 2019 rates and are subject to annual review.

Model A 655 Square Feet—1 Bedroom

Model B 800 Square Feet—2 Bedroom

Model C 730 Square Feet—1 Bedroom

Model D 1000 Square Feet—2 Bedroom