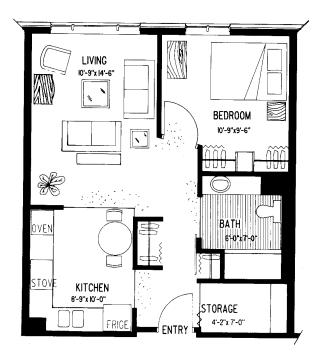

All prices noted are based on 2021 rates and are subject to annual review.

Model A 655 Square Feet—1 Bedroom

Model B 800 Square Feet—2 Bedroom

Model C 730 Square Feet—1 Bedroom

Model D 1000 Square Feet—2 Bedroom