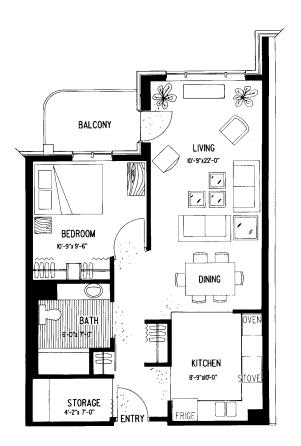

All prices noted are based on 2021 rates and are subject to annual review.

Model A 655 Square Feet—1 Bedroom

Model B 800 Square Feet—2 Bedroom

Model C 730 Square Feet—1 Bedroom

Model D 1000 Square Feet—2 Bedroom