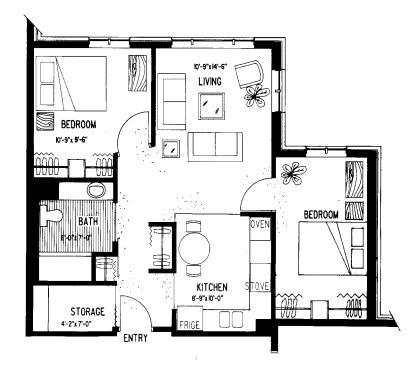

All prices noted are based on 2021 rates and are subject to annual review.

Model A 655 Square Feet—1 Bedroom

Model B 800 Square Feet—2 Bedroom

Model C 730 Square Feet—1 Bedroom

Model D 1000 Square Feet—2 Bedroom