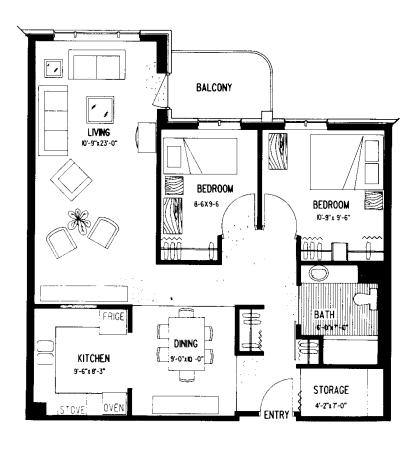

All prices noted are based on 2021 rates and are subject to annual review.

Model A 655 Square Feet—1 Bedroom

Model B 800 Square Feet—2 Bedroom

Model C 730 Square Feet—1 Bedroom

Model D 1000 Square Feet—2 Bedroom